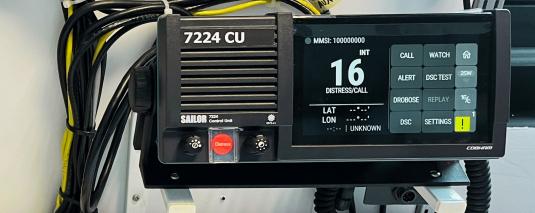

#### INCLUDES:

- SAILOR 7224 VHF CONTROL UNIT INCL POWER CABLE
- SAILOR 6201 HANDSET INCL CRADLE
- SAILOR 7226 VHF TRANSCEIVER UNIT

A completely revamped user interface, featuring a 5.5" TFT touch-screen.

Compliance with IMO regulation for GMDSS Class A VHF, and Bridge Alert Management (BAM) IMO resolution MSC.302(87).

24V DC power supply instead of the previous 12V DC power supply.