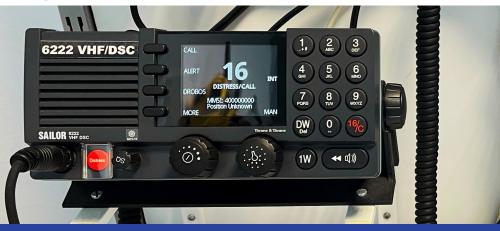

### **ENQUIRE TODAY**

Exclusive price is valid till 31 January 2025. While stocks last.

Option to 'Buy Now, Collect Later' is available.

HERE'S WHAT YOU NEED TO KNOW ABOUT THE DIFFERENCES
BETWEEN THE SAILOR 6222 AND 7222:

A completely revamped user interface, featuring a 5.5" TFT touch-screen.

Compliance with IMO regulation for GMDSS Class A VHF, and Bridge Alert Management (BAM) IMO resolution MSC.302(87).

24V DC power supply instead of the previous 12V DC power supply.