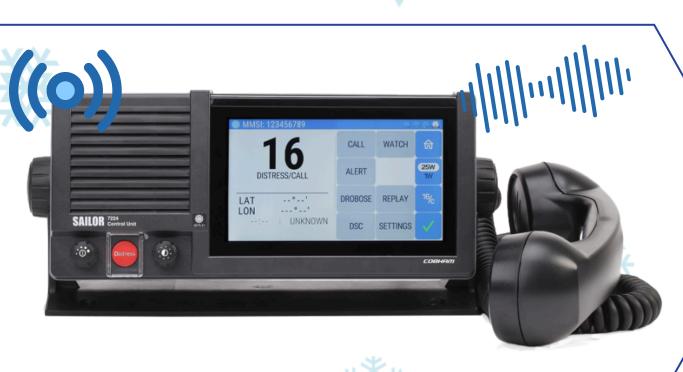

## **COBHAM SAILOR 7222 VHF DSC CLASS A**

#### INCLUDES:

- SAILOR 7224 VHF CONTROL UNIT INCL POWER CABLE
- SAILOR 6201 HANDSET INCL CRADLE
- SAILOR 7226 VHF TRANSCEIVER UNIT

A completely revamped user interface, featuring a 5.5" TFT touch-screen.

Compliance with IMO regulation for GMDSS Class A VHF, and Bridge Alert Management (BAM) IMO resolution MSC.302(87).

24V DC power supply instead of the previous 12V DC power supply.

Handset connection port shifted to the back for better cable management and prevention of water ingression.